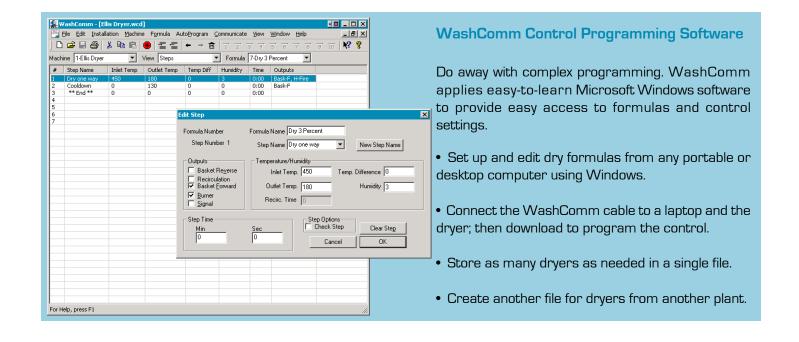

**Easy to program** - WashComm software takes the pain out of programming dryer formulas.

Easy to maintain - Intellitrol counts the dryer's hours of operation and alerts plant engineers when machine maintenance items are due.