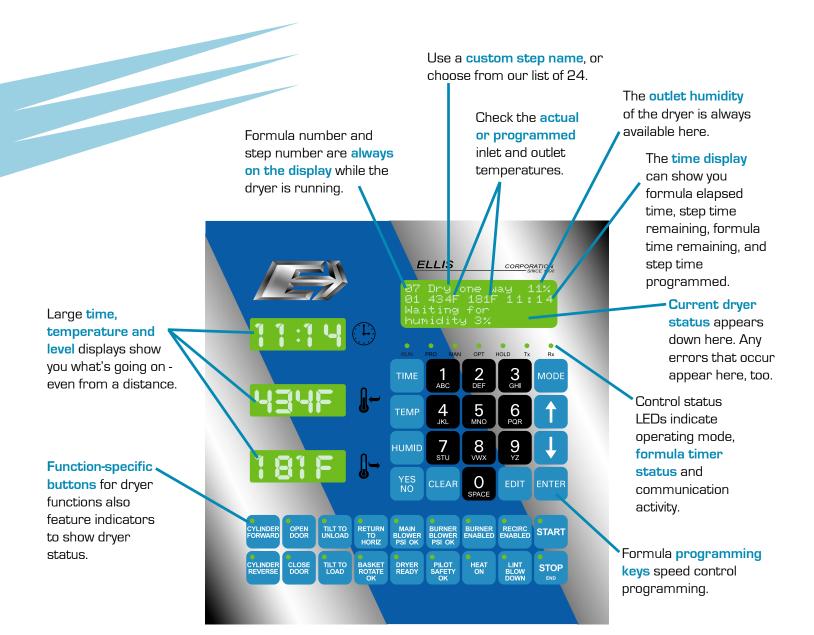

## INTELLITROL FEATURES

Easy to use - Intellitrol puts all of the dryer information displays and control buttons on one panel.

Easy to automate - Automation software is included with every control, meaning no permachine charge to upgrage your laundry to an automated system.

**Easy to program** - WashComm software takes the pain out of programming dryer formulas.

Easy to maintain - Intellitrol counts the dryer's hours of operation and alerts plant engineers when machine maintenance items are due.

Easy to network - Every Intellitrol is network-ready, so your dryers will be prepared when it's time to add reporting.

Easy to read - Concise status displays and bright LED indicators clearly show you what the machine is doing.